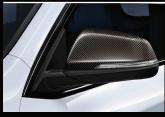

51162407277 & 51162407278 Exterior Mirror Caps in Carbon Fibre (Left & Right)

Normal Price **Special Price** RM4,096.64 RM4,551.82

36112459622 20" Double-Spoke 717 M in Jet Black Matte

Normal Price **Special Price** RM25,852.24 RM21,974.40