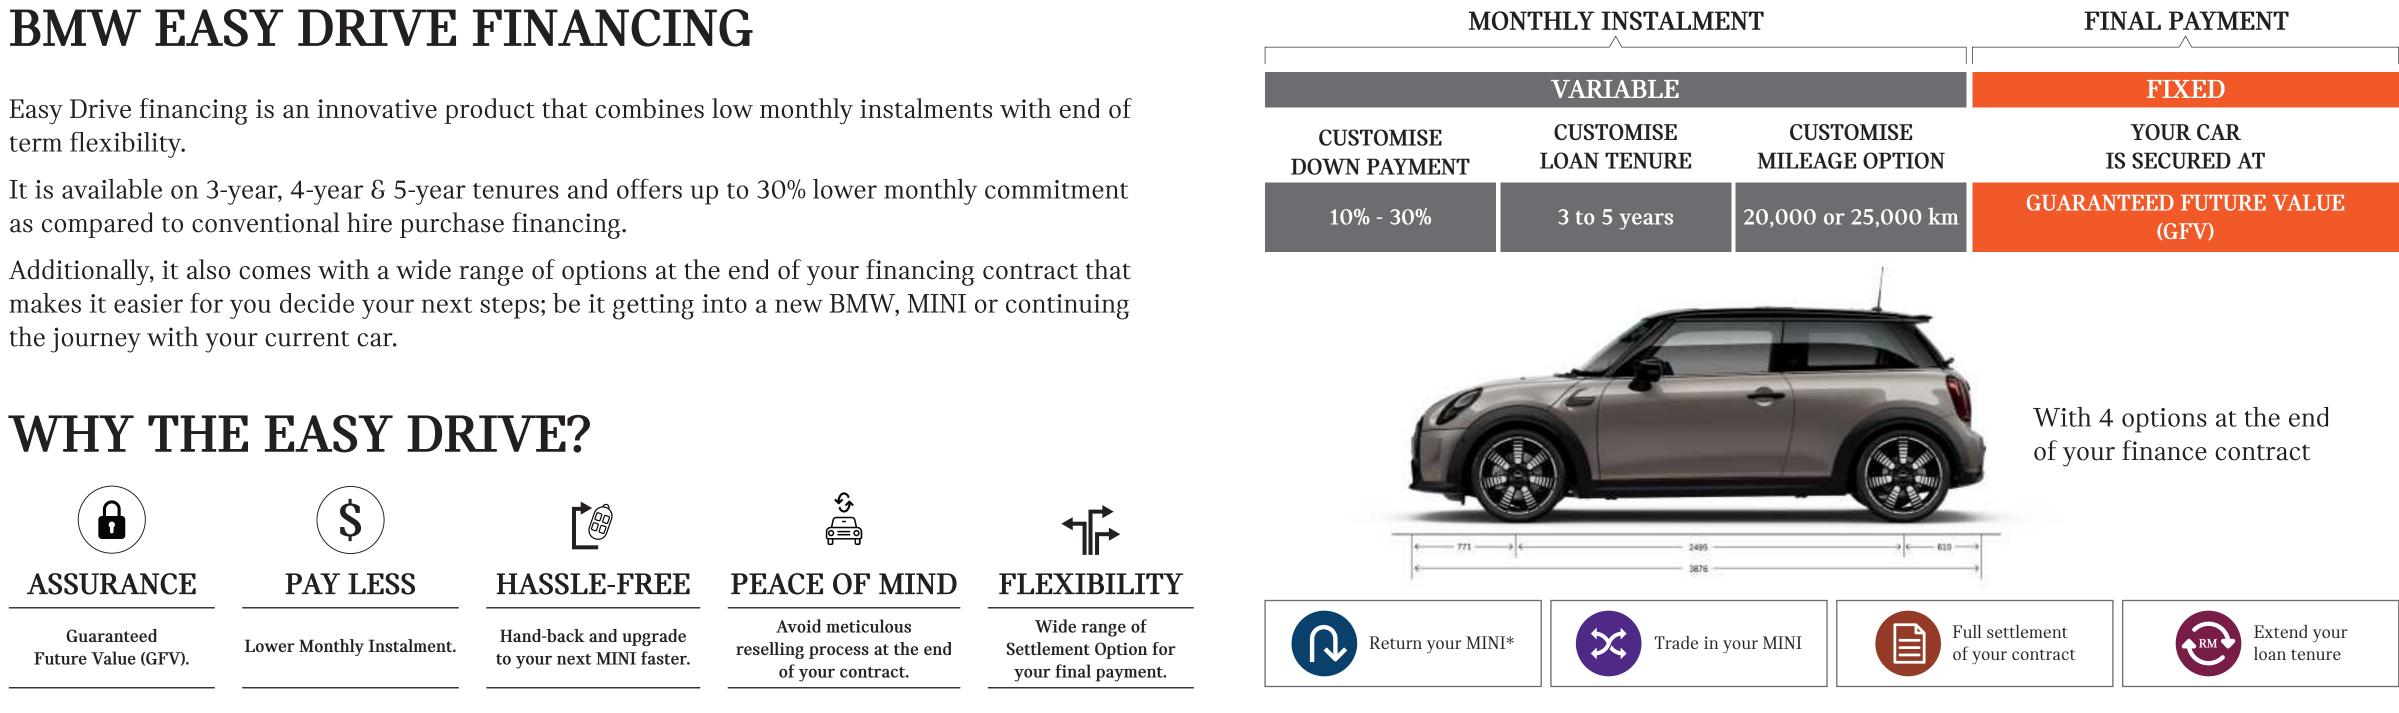

# INTRODUCING BMW GROUP FINANCIAL SERVICES MALAYSIA.

BMW Group Financial Services is one of the leading financial service providers in the automotive sector. The business units is formed within the BMW Group to support sales of the product, reach our to new customer groups and provide solutions for different levels of trade.

Established in Malaysia in 2007, the main business activities are the financing of BMW Group automobiles and motorcycles for individual and corporate customers. BMW Group Financial Services also offers customers selected insurance products.

Our mission is to make mobility easy for our Malaysian customers by providing future-proof solutions.

### Tailored Solutions

We have a range of finance and insurance packages that can be tailored to your circumstances. Plus, we have no arrangement fees or charges for setting up your finance agreement.

#### Easy Budgeting

BMW Group Financial Services allow you to spread the cost of your car over time. The payments may be lower than you think, and you might be able to get the car you've always wanted.

A dedicated Business Manager to assit your company to reap the benefit for your business mobility needs. Our Business Managers will assist you to find the most suitable funding and insurance options for your business fleet. BMW Group Financial Services will serve as your preferred partner and with our expertise in premium mobility, we will be with you every step of the way

Insurance & **Road Tax** Yearly insurance and road tax your doorstep.

Flexible

end of your contract term.