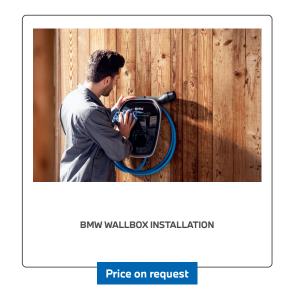

#### BMW WALLBOX.

The BMW Wallbox is a home charging station for all Battery Electric Vehicles and Plug-in Hybrid Electric Vehicles. You can therefore charge your vehicle safely, quickly and independently at home. In addition to its space-saving, compact dimensioning in BMW design, the wallbox also offers convenient cable management including plug.

#### **BENEFITS AT A GLANCE:**

- Integrated Cable Management with inlet for the plug and cable holder enables convenient handling.
- Provides a Bluetooth Communication Interface.
- Robust and suitable for outdoor use (IP65).
- Compact dimensions.
- Easy installation.
- Cost optimized installation.
- LED bar at wallbox indicates charging status, operating mode and functional conditions.