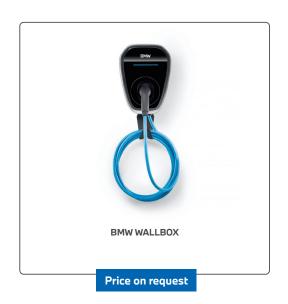

#### BMW WALLBOX.

The BMW Wallbox is a home charging station for all Battery Electric Vehicles and Plug-in Hybrid Electric Vehicles. You can therefore charge your vehicle safely, quickly and independently at home. In addition to its space-saving, compact dimensioning in BMW design, the wallbox also offers convenient cable management including plug.

#### **BENEFITS AT A GLANCE:**

- Integrated Cable Management with inlet for the plug and cable holder enables convenient handling.
- Provides a Bluetooth Communication Interface.
- Robust and suitable for outdoor use (IP65).
- Compact dimensions.
- Easy installation.
- Cost optimized installation.
- LED bar at wallbox indicates charging status, operating mode and functional conditions.

**Costs: Price on request** 