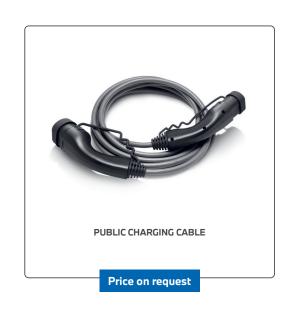

# PUBLIC CHARGING.

Your BMW PHEV and Electric vehicle brings a lot to the table, and the city offers the charging infrastructure to conveniently recharge. With ChargeNow by ChargEV, you can charge across Malaysia in one of the largest and constantly growing public charging networks with over 300 (and counting) charging points. Everything you need for public charging in Malaysia is already included in the scope of delivery of your new BMW with the ChargeNow Card and the Public Charging Cable (Mode 3).

Your all-round carefree package. The ChargeNow Card and charging cable are included with the vehicle and provide access to the ever-growing BMW Charging public charging network. This allows you to easily find and use public charging points from various operators via the navigation system or smartphone – at advantageous conditions.

### **BENEFITS AT A GLANCE:**

- 1-year access to all public charging stations from ChargEV.
- Access to the nation's largest public charging network operating over 300 charging stations nationwide.
- ChargEV stations can be activated via ChargeNow Card.
- Discover ChargEV stations across the nation through the BMW Navigation System, My BMW App, ChargEV App or website.
- ChargeNow Card and Public Charging Cable (Mode 3) are included with the vehicle delivery
- Visit https://chargenow.chargev.my for the latest information and FAQ.