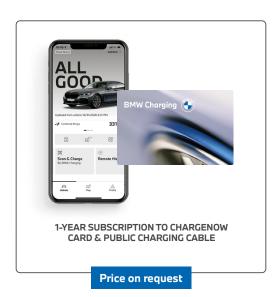

# PUBLIC CHARGING.

Your BMW PHEV and Electric vehicle brings a lot to the table, and the city offers the charging infrastructure to conveniently recharge. With ChargeNow by ChargEV, you can charge across Malaysia in one of the largest and constantly growing public charging networks with over 300 (and counting) charging points. Everything you need for public charging in Malaysia is already included in the scope of delivery of your new BMW with the ChargeNow Card and the Public Charging Cable (Mode 3).

Your all-round carefree package. The ChargeNow Card and charging cable are included with the vehicle and provide access to the ever-growing BMW Charging public charging network. This allows you to easily find and use public charging points from various operators via the navigation system or smartphone – at advantageous conditions.

### **BENEFITS AT A GLANCE:**

- 1-year access to all public charging stations from ChargEV.
- Access to the nation's largest public charging network operating over 300 charging stations nationwide.
- ChargEV stations can be activated via ChargeNow Card.
- Discover ChargEV stations across the nation through the BMW Navigation System, My BMW App, ChargEV App or website.
- ChargeNow Card and Public Charging Cable (Mode 3) are included with the vehicle delivery
- Visit https://chargenow.chargev.my for the latest information and FAQ.