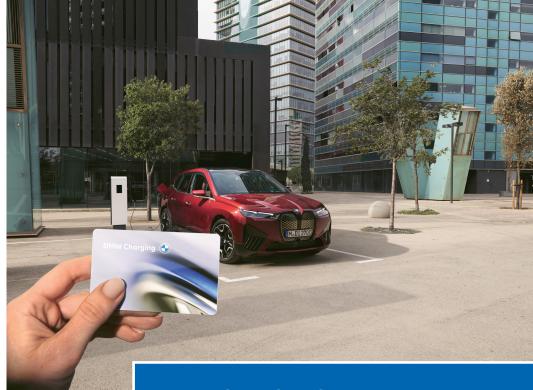

# PUBLIC CHARGING.

Your BMW PHEV and Electric vehicle brings a lot to the table, and the city offers the charging infrastructure to conveniently recharge. With ChargeNow by ChargEV, you can charge across Malaysia in one of the largest and constantly growing public charging networks with over 300 (and counting) charging points. Everything you need for public charging in Malaysia is already included in the scope of delivery of your new BMW with the ChargeNow Card and the Public Charging Cable (Mode 3).

Your all-round carefree package. The ChargeNow Card and charging cable are included with the vehicle and provide access to the ever-growing BMW Charging public charging network. This allows you to easily find and use public charging points from various operators via the navigation system or smartphone – at advantageous conditions.

### **BENEFITS AT A GLANCE:**

- 1-year access to all public charging stations from ChargEV.
- Access to the nation's largest public charging network operating over 300 charging stations nationwide.
- ChargEV stations can be activated via ChargeNow Card.
- Discover ChargEV stations across the nation through the BMW Navigation System, My BMW App, ChargEV App or website.
- ChargeNow Card and Public Charging Cable (Mode 3) are included with the vehicle delivery
- Visit https://chargenow.chargev.my for the latest information and FAQ.