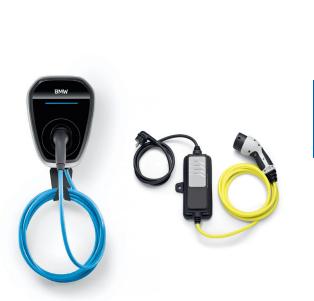

#### HOME CHARGING CABLE.

You don't actually need any complex installation or unit to charge at home. All you have to do is plug the Home Charging Cable into any conventional household 230-volt power socket (3-Pin Wall Plug) – and relax.

With a length of five metres and a maximum power of 2.3 kW, the Home Charging Cable is the optimal charging solution for normal household sockets.

#### BMW WALLBOX.

The BMW Wallbox is a home charging station for all Battery Electric Vehicles and Plug-in Hybrid Electric Vehicles. You can therefore charge your vehicle safely, quickly and independently at home. In addition to its space-saving, compact dimensioning in BMW design, the wallbox also offers convenient cable management including plug.