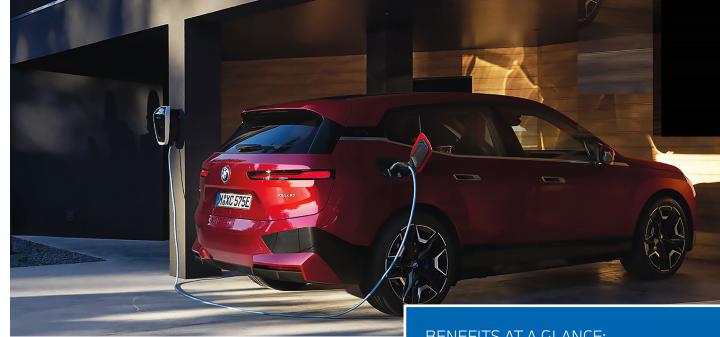

#### BMW WALLBOX.

The BMW Wallbox is a home charging station for all Battery Electric Vehicles and Plug-in Hybrid Electric Vehicles. You can therefore charge your vehicle safely, quickly and independently at home. In addition to its space-saving, compact dimensioning in BMW design, the wallbox also offers convenient cable management including plug.

#### YOU CAN DO IT IN YOUR SLEEP.

- Wake up, fully rested in the morning to a 'full tank', and start the day, full of energy.
- Just like a mobile phone, you can plug your allelectric BMW into your domestic household socket or BMW Wallbox overnight and it will have recharged completely.

#### **BENEFITS AT A GLANCE:**

- Integrated Cable Management with inlet for the plug and cable holder enables convenient handling.
- Provides a Bluetooth Communication Interface.
- Robust and suitable for outdoor use (IP65).
- Compact dimensions.
- Easy installation.
- Cost optimized installation.
- LED bar at wallbox indicates charging status, operating mode and functional conditions.