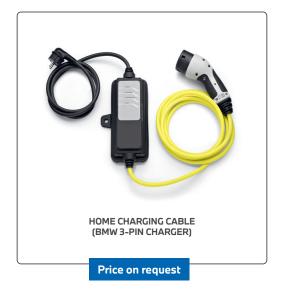

#### HOME CHARGING CABLE.

You don't actually need any complex installation or unit to charge at home. All you have to do is plug the Home Charging Cable into any conventional household 230-volt power socket (3-Pin Wall Plug) – and relax.

With a length of five metres and a maximum power of 2.3 kW, the Home Charging Cable is the optimal charging solution for normal household sockets.

**Costs: Price on request** 