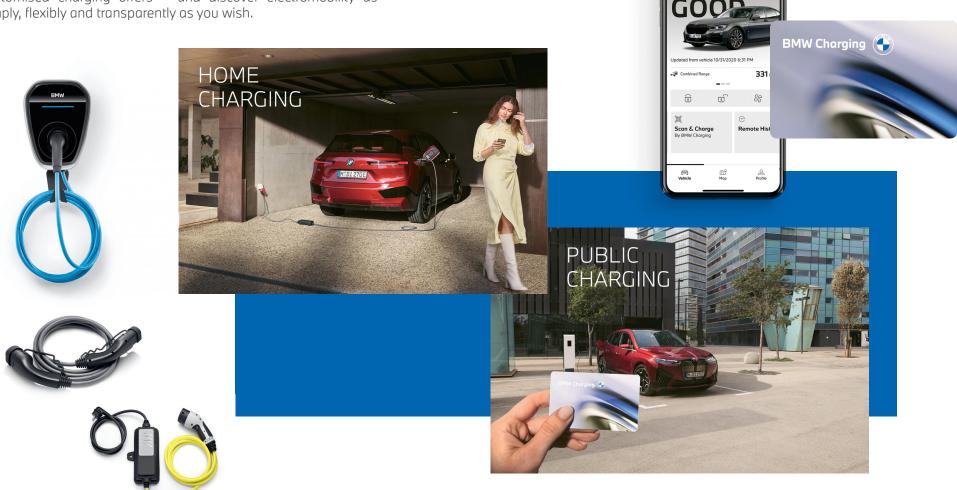

### HOME CHARGING.

#### HOME CHARGING CABLE.

You don't actually need any complex installation or unit to charge at home. All you have to do is plug the Home Charging Cable into any conventional household 230-volt power socket (3-Pin Wall Plug) – and relax.

With a length of five metres and a maximum power of 2.3 kW, the Home Charging Cable is the optimal charging solution for normal household sockets.

# PUBLIC CHARGING.

Your BMW PHEV and Electric vehicle brings a lot to the table, and the city offers the charging infrastructure to conveniently recharge. With ChargeNow by ChargEV, you can charge across Malaysia in one of the largest and constantly growing public charging networks with over 300 (and counting) charging points. Everything you need for public charging in Malaysia is already included in the scope of delivery of your new BMW with the ChargeNow Card and the Public Charging Cable (Mode 3).

Your all-round carefree package. The ChargeNow Card and charging cable are included with the vehicle and provide access to the ever-growing BMW Charging public charging network. This allows you to easily find and use public charging points from various operators via the navigation system or smartphone – at advantageous conditions.